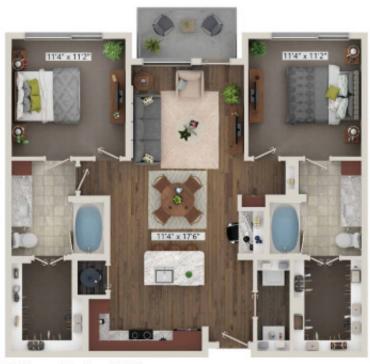

## **B2** 2 BED / 2 BATH

## **1061-1083** SQ. FT.

B2 Square Footage: 1,083 2/2

B2.1 Square Footage: 1,061 2/2

| ech | 4527 N Lamar Blvd   Austin, TX 78705 |
|-----|--------------------------------------|
|     | www.liveatecho.com                   |